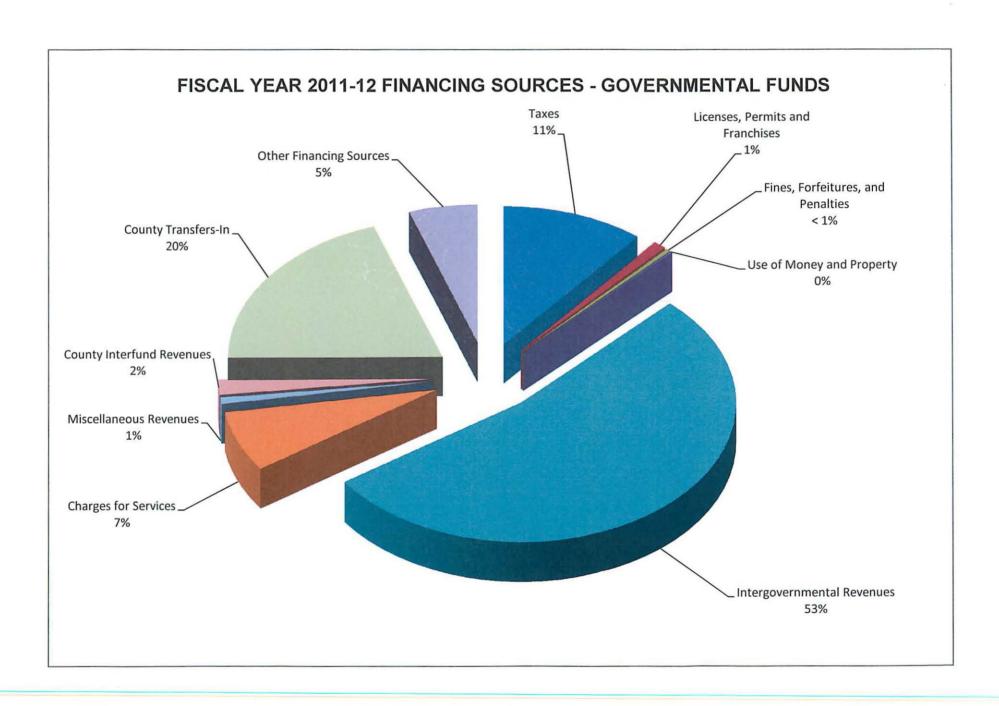

| \$ 0                                  | \$                                | 0             | \$ 0          | \$ 0                                      | \$    | 0                                      |  |
| otal Governmental Funds                           | •  |                             | •                                     | •                                 | _             | •             | •                                         | •     |                                        |  |
| otal Governmental runus                           | \$ | 10,357,865                  | \$ 0                                  | \$                                | 0             | \$ 0          | \$ 0                                      | \$    | 10,357,865                             |  |



### STATE OF CALIFORNIA COUNTY OF TRINITY

#### SUMMARY OF ADDITIONAL FINANCING SOURCES BY SOURCE AND FUND GOVERNMENTAL FUNDS FOR FISCAL YEAR 2011/12

| DESCRIPTION                   |             | 2009/10<br>ACTUAL | 2010/11<br>ACTUAL | RE | 2011/12<br>ECOMMENDED | 2011/12<br>ADOPTED BY<br>THE BOARD OF<br>SUPERVISORS |
|-------------------------------|-------------|-------------------|-------------------|----|-----------------------|------------------------------------------------------|
| 1                             |             | 2                 | 3                 |    | 4                     | 5                                                    |
| Summarization by Source       |             | -                 | <br>              |    |                       | <br>