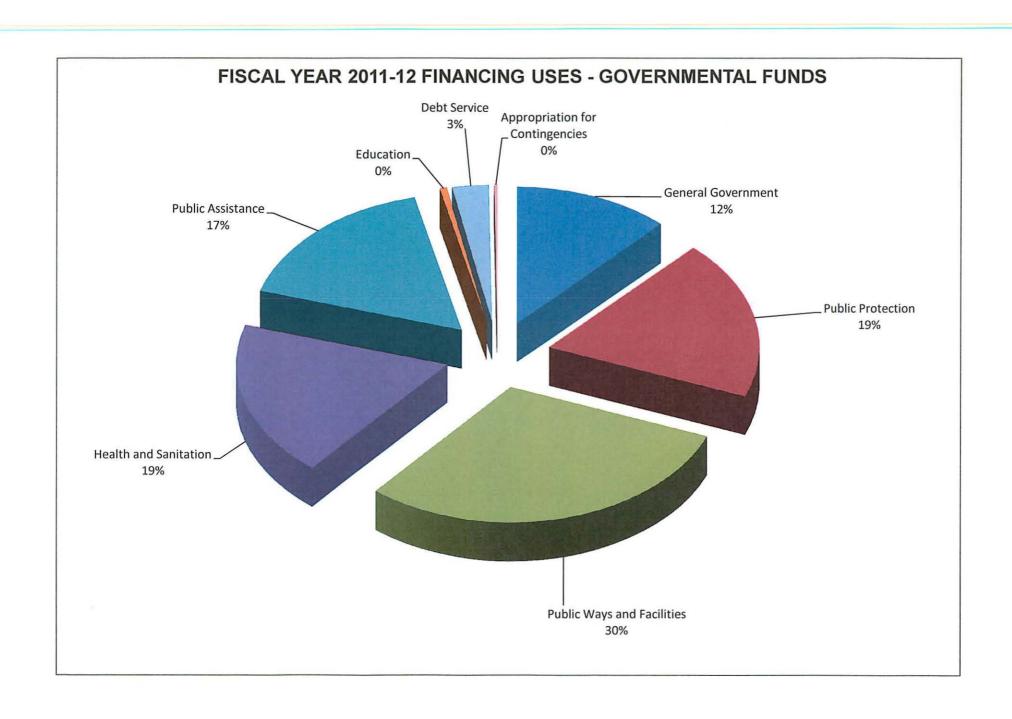

| \$<br>150,000 | \$<br>150,000 |
|                   | Total Transfers-in               | \$<br>604,021 | \$<br>682,600  | \$<br>780,062 | \$<br>780,062 |

1 625 665 \$

1 844 246 \$ 1 902 536 \$

| TOTAL BEBT SERVICE FORD FINANCING SCORCES |                                | Ψ 1,020,000   |               | 1,502,600     | ų 1,55 <u>2,55</u> 5 |
|-------------------------------------------|--------------------------------|---------------|---------------|---------------|----------------------|
| TOTAL ALL FUNDS                           |                                | \$ 57,612,251 | \$ 55,647,254 | \$ 61,324,466 | \$ 61,287,466        |
|                                           | Total All Funds Transferred To | SCH 5, COL 2  | SCH 5, COL 3  | SCH 5, COL 4  | SCH 5, COL 5         |



### SCHEDULE 7

# STATE OF CALIFORNIA COUNTY OF TRINITY SUMMARY OF FINANCING USES BY FUNCTION AND FUND GOVERNMENTAL FUNDS FOR FISCAL YEAR 2011/12

| DESCRIPTION 1                                                                                                                                                                                                                                                                                    |          | 2009/10<br>ACTUAL                                                                                                                |          | 2010/11<br>ACTUAL                                                                                                                      |          | 2011/12<br>RECOMMENDED