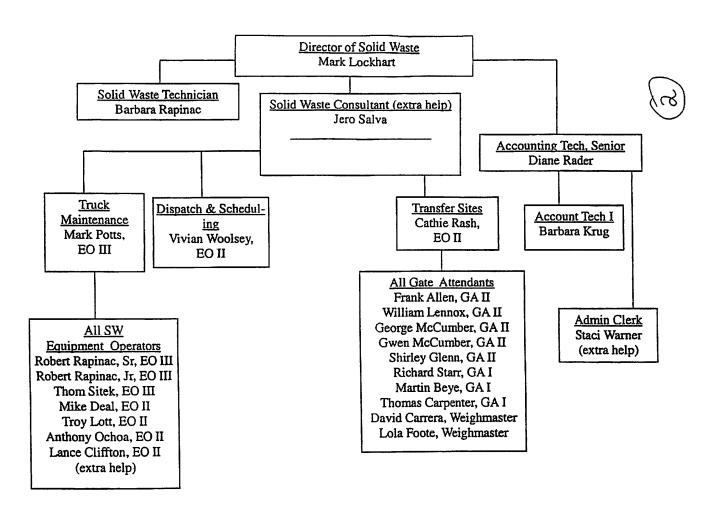

#### FINDING #1 - Nepotism

Employee flow charts for 2005 and 2007 and employee lists covering employee's job titles for 2004-2007 and the cross-referencing of this material show the possibilities of <u>nepotism</u> based on last names and positions held.

The 2007 flow chart shows efforts to diminish the perception of nepotism and an effort to adjust the chain of command to be in compliance.

#### **RECOMMENDATION #1:**

The management is aware of concerns and is making efforts to insure that there are no violations. The committee is satisfied that the Solid Waste Department is making progress with this issue and has no additional recommendations for action.