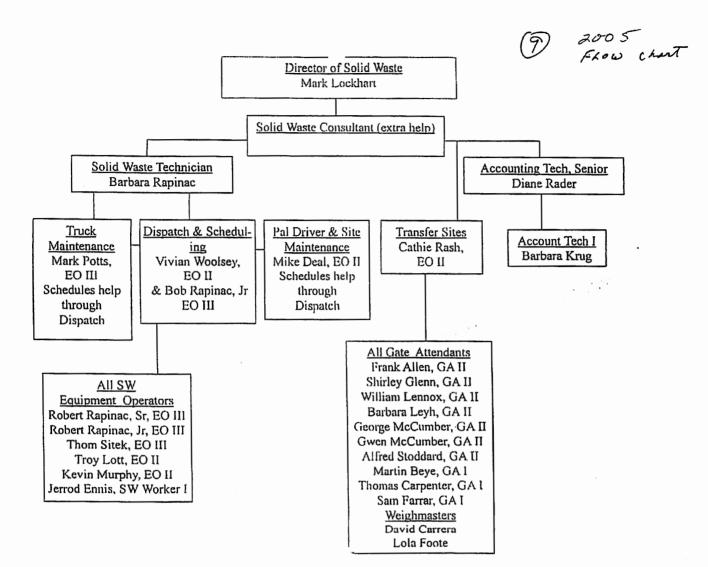

#### FINDING #1 - Nepotism

Employee flow charts for 2005 and 2007 and employee lists covering employee's job titles for 2004-2007 and the cross-referencing of this material show the possibilities of <u>nepotism</u> based on last names and positions held.

The 2007 flow chart shows efforts to diminish the perception of nepotism and an effort to adjust the chain of command to be in compliance.

#### **RECOMMENDATION #1:**

The management is aware of concerns and is making efforts to insure that there are no violations. The committee is satisfied that the Solid Waste Department is making progress with this issue and has no additional recommendations for action.