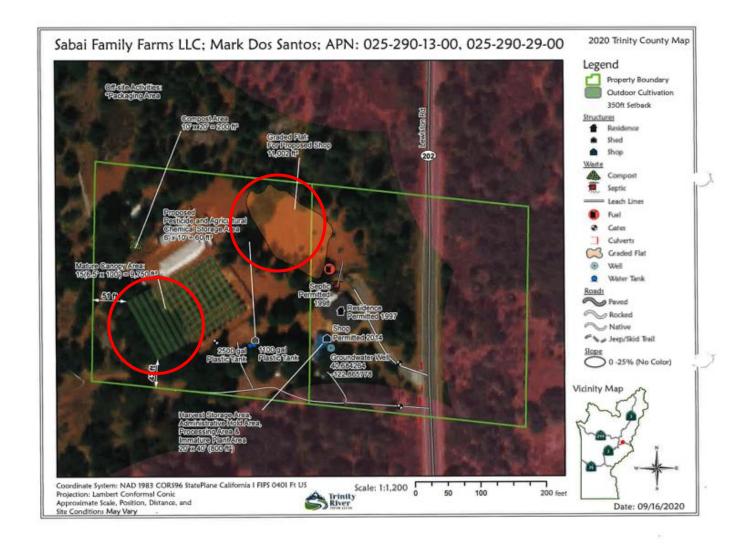

- 2) "The "Existing Conditions" CEQA Exemption Is Appropriate For The Project Because The Conditions That Existed At The Time The Application Was Filed And Deemed Complete Is The Appropriate "Project Baseline" For CEQA Review."
  - Once again, all sections cited in the discussion (CEQA Guidelines §15125(a)(1), §15378(a), §15382, §15041(a)) note the Authority Cited as Section 21083 of the Public Resources Code which does not pertain to commercial cannabis per BPC 20655(h).
- 3) "Even If The County Did Not Fully Comply With CEQA When It Originally Approved The Project, The Applicant Is Entitled To A Legal Presumption That The County Fully Complied With CEQA And Established A New Baseline for Future Discretionary Decisions."
  - Attorney Kindermann claims the CCL is now legally presumed to be adequate under CEQA by citing *CREED-021 v. City of San Diego* (2015) 234 Cal.App.4th 488 as a similar principle. This case, however, pertains to a revegetation project near a storm drain which has no relation to the exemption of a Commercial Cannabis license. Again, case records cite Public Resources Code sections that do not pertain to commercial cannabis per BPC 20655(h).
- C. Appellants assert baseline changes have indeed been made to the Project. Supporting documentation include site maps depicting southwest expansion of the approved cannabis canopy between 2019 and 2020, as well as the new 11,000+ square foot graded flat (Exhibits B-1, B-2, B-3, specifically the areas circled in red). Per the County's FAQ for Existing Trinity County Commercial Cannabis Licensee/Applicants 2020, this Project clearly does not qualify for the Class 1 Categorical Exemption, thus an Initial Study proving CEQA compliance is required. The document states in part:

## **EXHIBIT B-3**

From: Kim Hunter < Date: Tue, Aug 11, 2020 at 10:16 AM

Subject: RE: Appeal 2020-453
To: L Wills

Cc: Jeff Dickey Mary B. Brinkley <

Hi Laurie,

It matters on the type of work being done. As a landowner does have rights to improve a property. However, if the work is related to the Cannabis cultivation premises then that work should cease. We'll send out a Compliance Officer contact the applicant to check on this to confirm what type of work is being done. K.