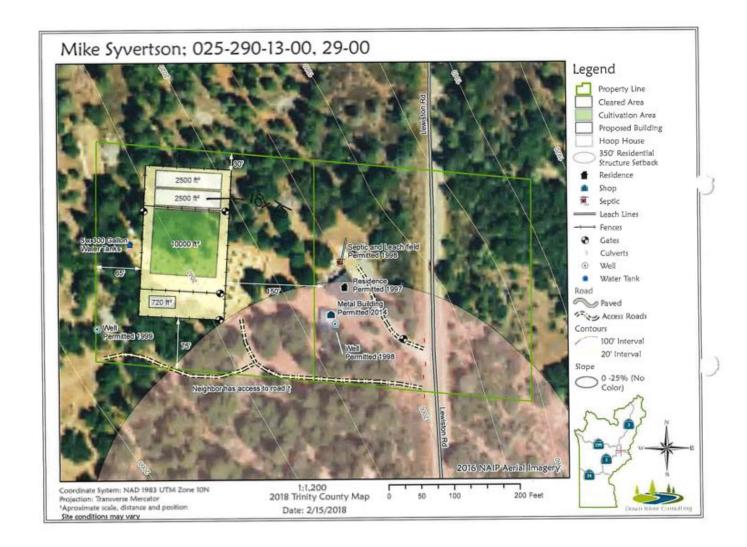

- 2) "The "Existing Conditions" CEQA Exemption Is Appropriate For The Project Because The Conditions That Existed At The Time The Application Was Filed And Deemed Complete Is The Appropriate "Project Baseline" For CEQA Review."
  - Once again, all sections cited in the discussion (CEQA Guidelines §15125(a)(1), §15378(a), §15382, §15041(a)) note the Authority Cited as Section 21083 of the Public Resources Code which does not pertain to commercial cannabis per BPC 20655(h).
- 3) "Even If The County Did Not Fully Comply With CEQA When It Originally Approved The Project, The Applicant Is Entitled To A Legal Presumption That The County Fully Complied With CEQA And Established A New Baseline for Future Discretionary Decisions."
  - Attorney Kindermann claims the CCL is now legally presumed to be adequate under CEQA by citing *CREED-021 v. City of San Diego* (2015) 234 Cal.App.4th 488 as a similar principle. This case, however, pertains to a revegetation project near a storm drain which has no relation to the exemption of a Commercial Cannabis license. Again, case records cite Public Resources Code sections that do not pertain to commercial cannabis per BPC 20655(h).
- C. Appellants assert baseline changes have indeed been made to the Project. Supporting documentation include site maps depicting southwest expansion of the approved cannabis canopy between 2019 and 2020, as well as the new 11,000+ square foot graded flat (Exhibits B-1, B-2, B-3, specifically the areas circled in red). Per the County's FAQ for Existing Trinity County Commercial Cannabis Licensee/Applicants 2020, this Project clearly does not qualify for the Class 1 Categorical Exemption, thus an Initial Study proving CEQA compliance is required. The document states in part:

## **EXHIBIT B-1**