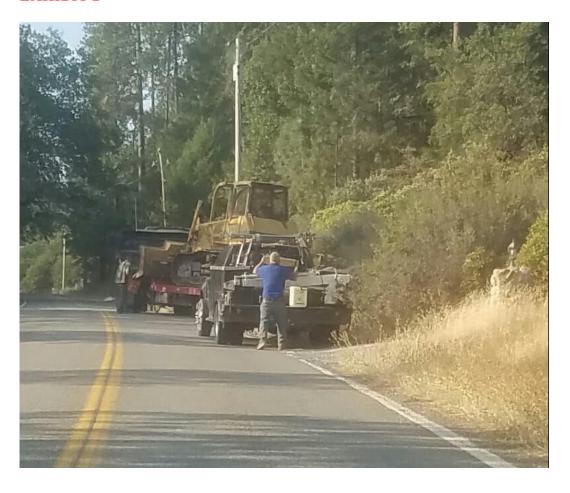

# II. Project Site Has Been Altered Without Final Approval of the Application By the County of Trinity;

**A.** Appellants filed a timely appeal on August 6, 2020, which put a "Stay" on the renewal of the license. This means the license has not technically been issued and operations must cease until the appeal is heard. Technically, Dos Santos only has an "application to transfer the license" for CCL-453. Despite the Stay on the license, Dos Santos had a bulldozer grading at the Project for several days after the appeal was filed. Written comments submitted by a number of neighbors in the nearby vicinity attest to this work.

The attached email from the Planning Director (Exhibit C) dated August 10, 2020 is evidence of this work being reported. August 11, 2020 a photo was taken of the bulldozer being removed from the Project (Exhibit D). When questioned about these series of events in a telephone conversation in January 2021, the Planning Director stated, "He [Dos Santos] didn't know and he removed the bulldozer the next day. People make mistakes."