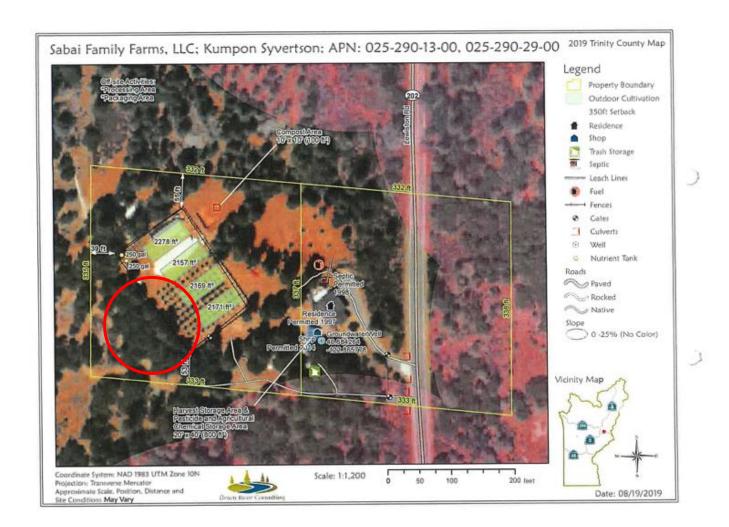

- 2) "The "Existing Conditions" CEQA Exemption Is Appropriate For The Project Because The Conditions That Existed At The Time The Application Was Filed And Deemed Complete Is The Appropriate "Project Baseline" For CEQA Review."
  - Once again, all sections cited in the discussion (CEQA Guidelines §15125(a)(1), §15378(a), §15382, §15041(a)) note the Authority Cited as Section 21083 of the Public Resources Code which does not pertain to commercial cannabis per BPC 20655(h).
- 3) "Even If The County Did Not Fully Comply With CEQA When It Originally Approved The Project, The Applicant Is Entitled To A Legal Presumption That The County Fully Complied With CEQA And Established A New Baseline for Future Discretionary Decisions."
  - Attorney Kindermann claims the CCL is now legally presumed to be adequate under CEQA by citing *CREED-021 v. City of San Diego* (2015) 234 Cal.App.4th 488 as a similar principle. This case, however, pertains to a revegetation project near a storm drain which has no relation to the exemption of a Commercial Cannabis license. Again, case records cite Public Resources Code sections that do not pertain to commercial cannabis per BPC 20655(h).
- C. Appellants assert baseline changes have indeed been made to the Project. Supporting documentation include site maps depicting southwest expansion of the approved cannabis canopy between 2019 and 2020, as well as the new 11,000+ square foot graded flat (Exhibits B-1, B-2, B-3, specifically the areas circled in red). Per the County's FAQ for Existing Trinity County Commercial Cannabis Licensee/Applicants 2020, this Project clearly does not qualify for the Class 1 Categorical Exemption, thus an Initial Study proving CEQA compliance is required. The document states in part:

## **EXHIBIT B-2**